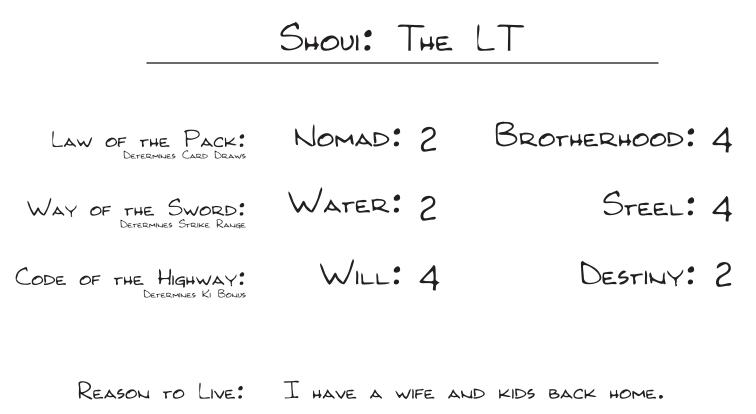

ER | KNOWN | THE | KISS | OF | А | WOMAN. |
|------------------------------------------------------|-----------------|------|-------|-------|-----|------|----|---|--------|
|------------------------------------------------------|-----------------|------|-------|-------|-----|------|----|---|--------|

REASON TO DIE: I WILL NEVER AMOUNT TO MUCH IN LIFE.

# SEKKO: THE SCOUT

| BROTHERHOOD: 3 | Nomad: 3 | LAW OF THE PACK:<br>Determines Card Draws    |
|----------------|----------|----------------------------------------------|
| STEEL: 4       | WATER: 2 | WAY OF THE SWORD:<br>Determines Strike Range |
| DESTINY: 5     | WILL: 1  | CODE OF THE HIGHWAY:<br>Determines KI Bonus  |

REASON TO LIVE: THEY'D NEVER FIND ME, NEVER SEE ME LEAVE...

REASON TO DIE: DESERTERS ARE THE WORST KIND OF SCUM.



REASON TO DIE: THIS IS MY DUTY, MY PURPOSE.

# GUNSOU: THE SARGE

| BROTHERHOOD: 6 | Nomad: O | LAW OF THE PACK:<br>Determines Card Draws    |
|----------------|----------|----------------------------------------------|
| STEEL: 4       | WATER: 2 | WAY OF THE SWORD:<br>Determines Strike Range |
| DESTINY: 3     | WILL: 3  | CODE OF THE HIGHWAY:<br>Determines KI Bonus  |

REASON TO LIVE: WHEN THIS IS OVER, I CAN COME BACK AND HIT THE ENEMY EVEN HARDER.

REASON TO DIE: ORDERS ARE ORDERS, BOYS! CHARGE!

# NARIAGARI: THE GLORY HOUND

LAW OF THE PACK: NOMAD: 5 BROTHERHOOD: 1 Way of the Sword: Water: 2 Stell: 4 Code of the Highway: Will: 2 Destiny: 4

#### REASON TO LIVE: THIS IS A BULLSHIT LOST CAUSE!

REASON TO DIE: I WILL FIND ULTIMATE GLORY IN A WONDERFUL DEATH! RAH!

#### BAKUSHI: THE SA